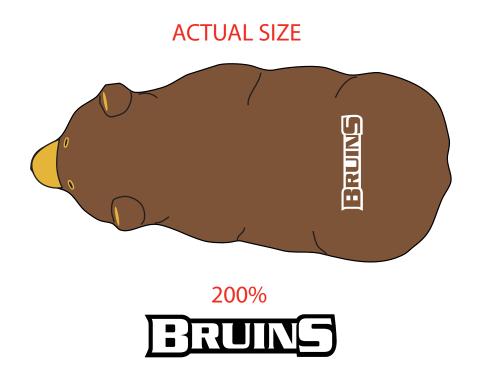

**Order#**: 127300

**Product:** Brown Bear Stress Ball

Item #: 1008-100978

Imprint Method: Pad Print on the Back (Side to Side) - White

PLEASE NOTE: LOGO(S) ARE SHOWN AT MAX IMPRINT

## \*\*\*IMPORTANT INFORMATION\*\*\* (PLEASE READ)

Please proof carefully for spelling errors, omissions, and layout accuracy. It is your responsibility to correct any errors. Garrett Specialties assumes no responsibility for errors after a proof has been authorized to print. Please note changes or revisions to your proof from your original instructions may cause revision in your ship date. Delays in paper proof approval also may require a change in your schedule ship dates. Occasionally, some fax machines may distort the image. Please pay close attention to numbers.