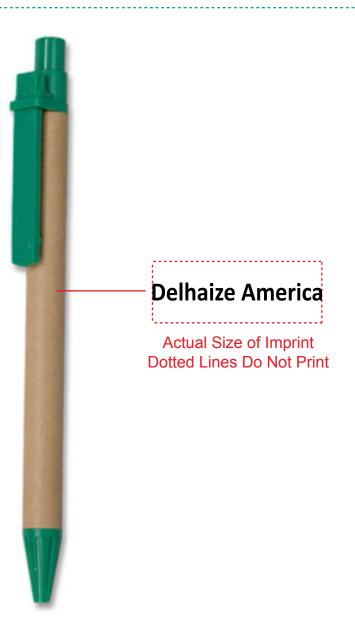

Order#: 127297 Product: Eco Paper Barrel Pen - Natural/Green Item #: 1279-107602 Imprint Method: Pad Print on the Barrel - Black