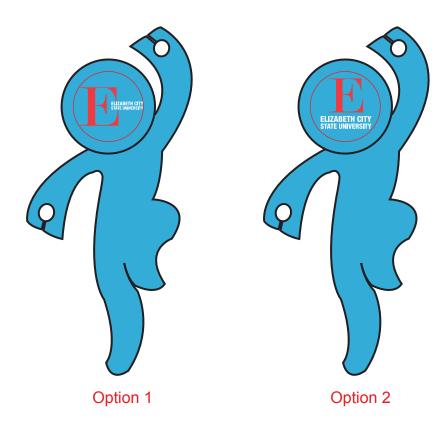

**Order#**: 127295

Product: Cordman - Blue Item #: 1280-104711

Imprint Method: Screen Print on the Head - Red 185, White

Note: The smallest text might fill in

## \*\*\*IMPORTANT INFORMATION\*\*\* (PLEASE READ)

Please proof carefully for spelling errors, omissions, and layout accuracy. It is your responsibility to correct any errors. Garrett Specialties assumes no responsibility for errors after a proof has been authorized to print. Please note changes or revisions to your proof from your original instructions may cause revision in your ship date. Delays in paper proof approval also may require a change in your schedule ship dates. Occasionally, some fax machines may distort the image. Please pay close attention to numbers.