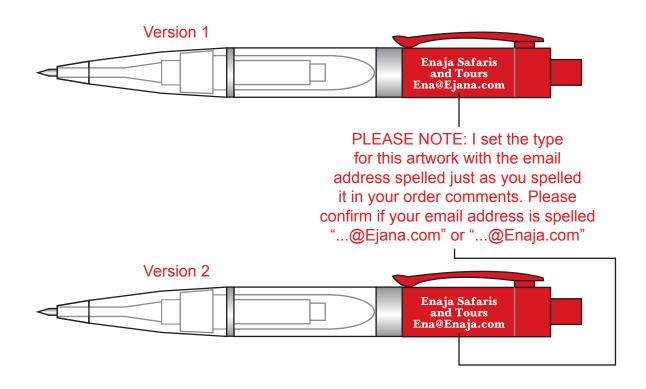

CAREFULLY REVIEW THE ARTWORK ATTACHED.

Order#: 127291

Product: White Snow Light Up Pen - Red

**Item #**: 1016-311729

**Imprint Method**: Screen Print on the Side 1: Top of Pen - White