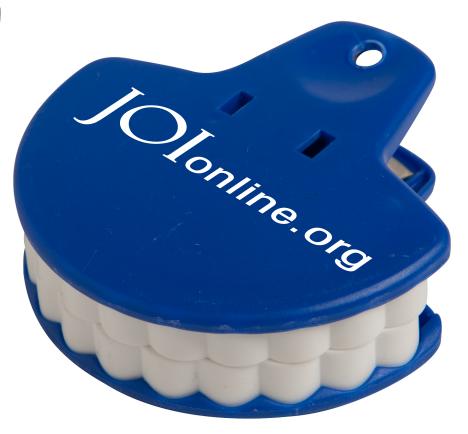

CAREFULLY REVIEW THE ARTWORK ATTACHED.

Order#: 127290

Product: Munch It Clip - Blue

Item #: 1098-103451

Imprint Method: Pad Print on the Front Side - White

Actual Size of Imprint **Dotted Lines Do Not Print** 