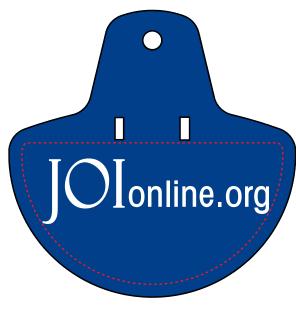

CAREFULLY REVIEW THE ARTWORK ATTACHED.

Order#: 127290

Product: Munch It Clip - Blue

Item #: 1098-103451

Imprint Method: Pad Print on the Front Side - White

Actual Size of Imprint **Dotted Lines Do Not Print** 