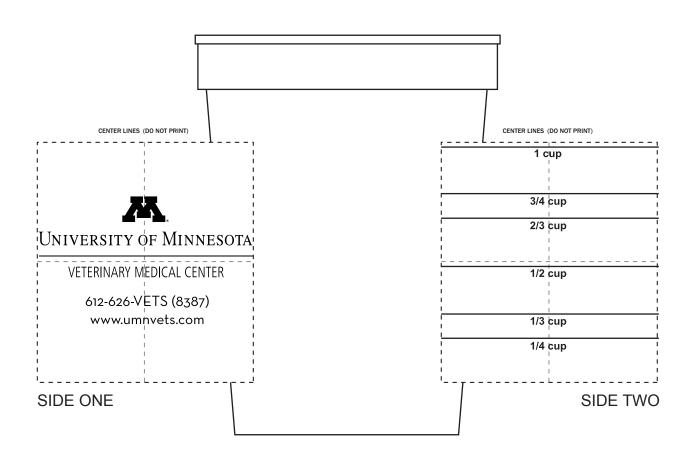

CAREFULLY REVIEW THE ARTWORK ATTACHED.

Order#: 127288

**Product:** Measuring Cup-12 oz. - Frost

Item #: 1116-313217

Imprint Method: Silkscreen on the Side - Black