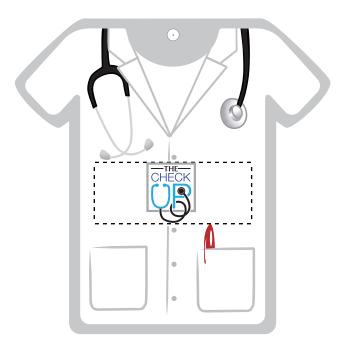

CAREFULLY REVIEW THE ARTWORK ATTACHED.

Order#: 127283

**Product:** Doctor Antibacterial Hand Sanitizer Spray

**Item #**: 1097-312082

Imprint Method: 4 Color Process on the Label

Artwork shown @ 100%