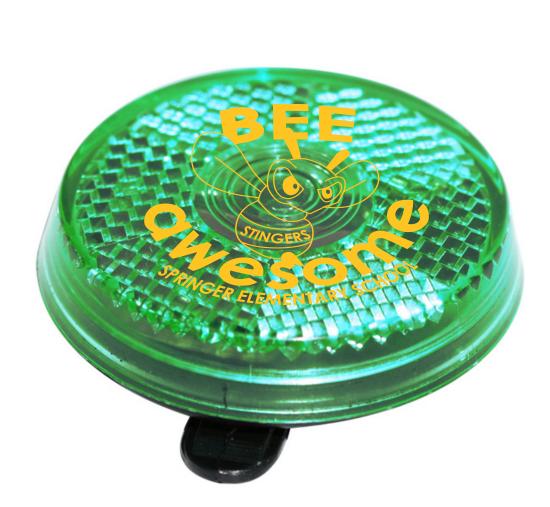

Order#: 127281 Product: Reflector Safety Light -"Clip-lt-On" - Green Item #: 1206-305716 Imprint Method: Pad Print on the On Front - Gold 123

Actual Size of Imprint Dotted Lines Do Not Print