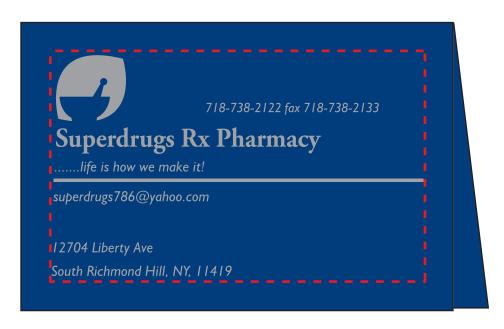

Order#: 127264

Product: Vinyl Card Holder - Navy

**Item #**: 1206-102897

Imprint Method: Screen Print on the Front Flap - Gray 423

Actual size