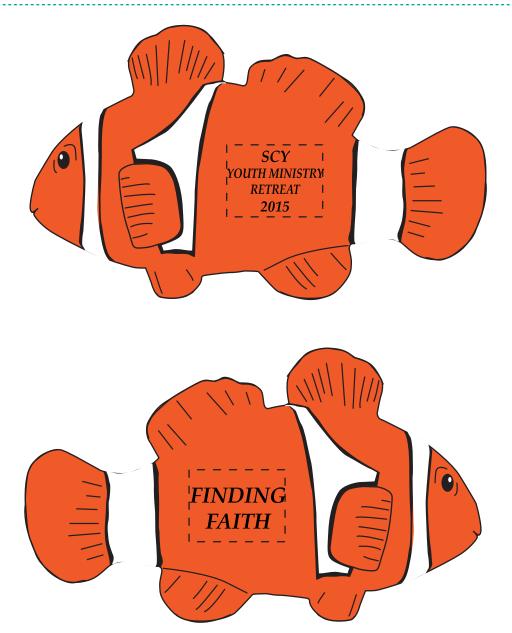

CAREFULLY REVIEW THE ARTWORK ATTACHED.

Order#: 127249

**Product:** Clown Fish Stress Ball

Item #: 1008-304230

Imprint Method: Pad Print on the First & Second Side - Black