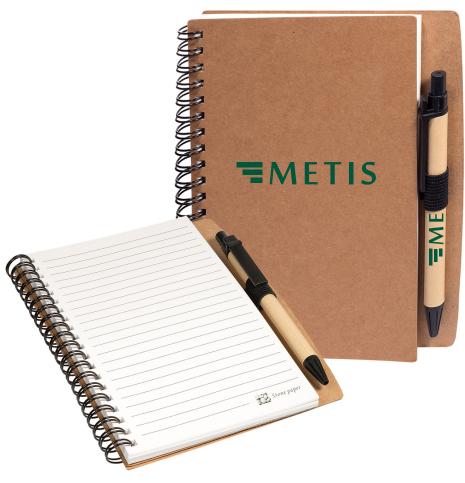

CAREFULLY REVIEW THE ARTWORK ATTACHED.

Order#: 127241

**Product:** Stone paper Spiral Notebook with Pen

**Item #**: 1097-307367

Imprint Method: Silkscreen on the Front Cover of Notebook and Barrel of Pen - Dark Green 343