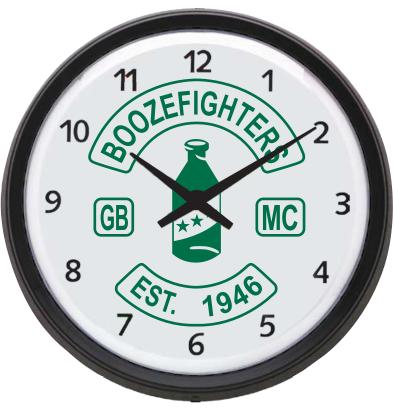

Order#: 127236 Product: Titan 17" Wall Clock Item #: 1016-309377 Imprint Method: Screen Print on the Dial - PMS 3425C

Art Shown at 25% Border Does Not Print