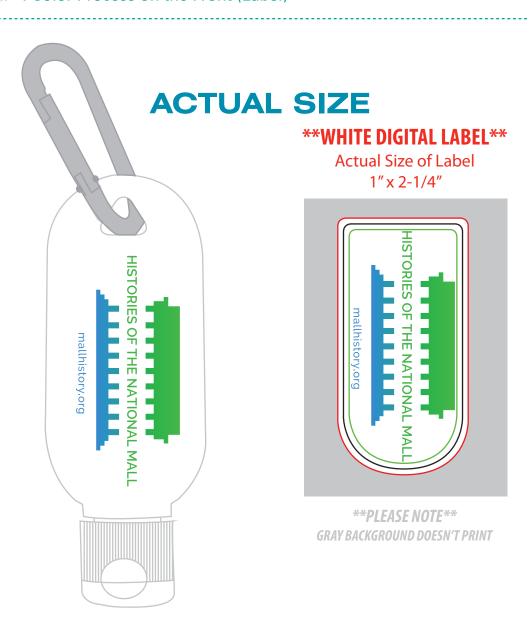

Order#: 127231

**Product:** Safeguard Sunscreen with Carabiner-2 oz

Item #: 1008-312283

Imprint Method: 4 Color Process on the Front (Label)

## PLEASE NOTE: LOGO(S) ARE SHOWN AT MAX IMPRINT