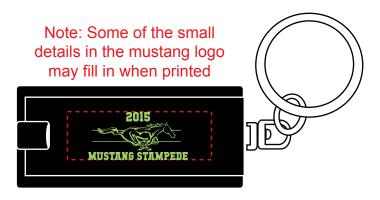

CAREFULLY REVIEW THE ARTWORK ATTACHED.

Order#: 127223

**Product:** Simple Touch LED Key Chain - Black

**Item #**: 1008-307145

Imprint Method: Screen Print on the Top - Lime Green 375

Actual Size of Imprint **Dotted Lines Do Not Print** 