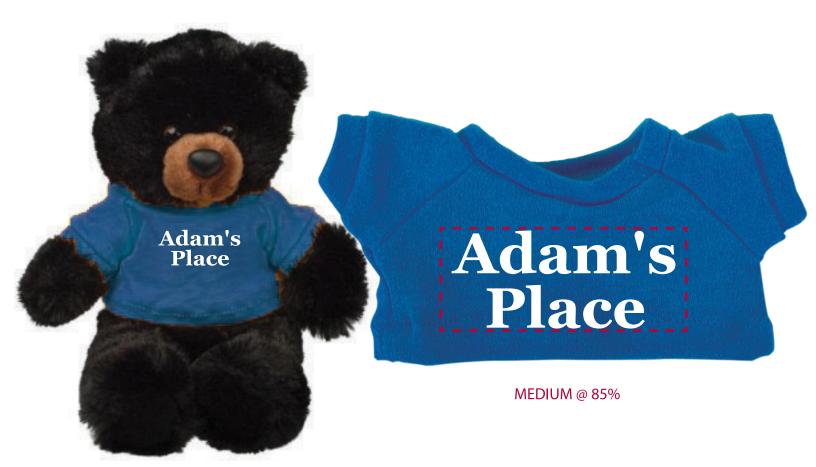

Order#: 127221 Product: BusterTeddy Bear - RoyalT Shirt Item #: 1039-303758 Imprint Method: Screen Print on the Shirt (Center) - White