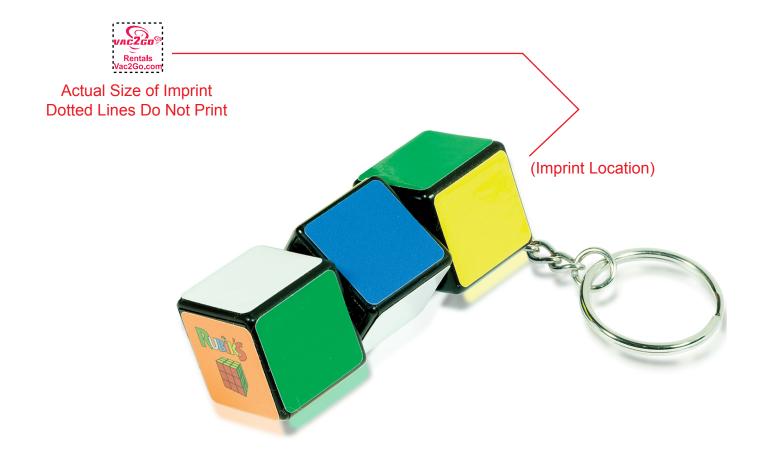

CAREFULLY REVIEW THE ARTWORK ATTACHED.

Order#: 127220

Product: Rubik's® Key Ring Item #: 1097-306215

Imprint Method: Silkscreen on the White Panel Top (attached to ring) - Red 199