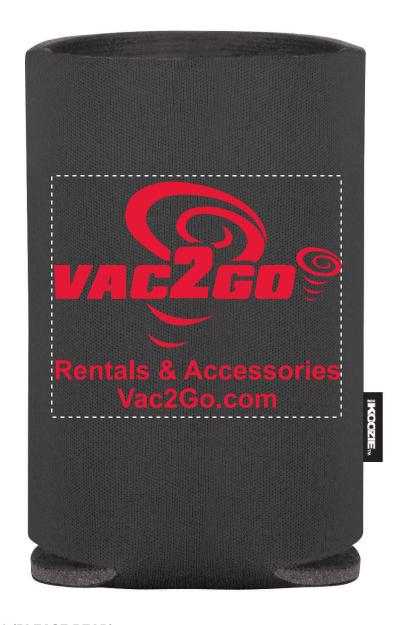

CAREFULLY REVIEW THE ARTWORK ATTACHED.

Order#: 127220

**Product:** Collapsible Koozie - Black

Item #: 1086-101194

Imprint Method: Screen Print on the First Side - Red 186