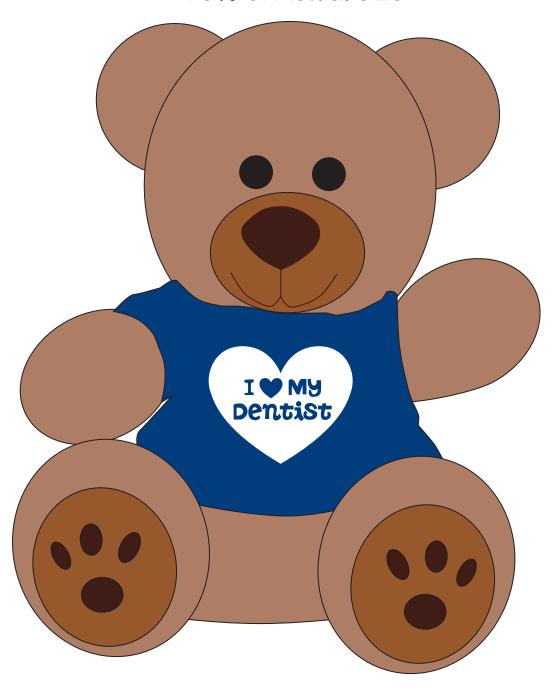

**Order#**: 127215

Product: Cuddly Stuffed Bear - RoyalT Shirt

**Item #**: 1206-307615

Imprint Method: Pad Print on the T-Shirt - White

## 75% of Actual size

\*\*\*IMPORTANT INFORMATION\*\*\* (PLEASE READ)
Please proof carefully for spelling errors, omissions, and layout accuracy. It is your responsibility to correct any errors. Garrett Specialties assumes no responsibility for errors after a proof has been authorized to print. Please note changes or revisions to your proof from your original instructions may cause revision in your ship date. Delays in paper proof approval also may require a change in your schedule ship dates. Occasionally, some fax machines may distort the image. Please pay