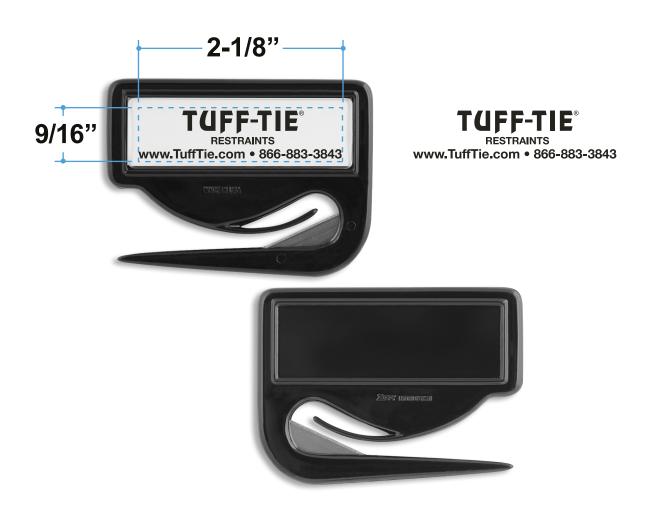

**Order#**: 127212

**Product:** Zippy Letter Opener - Black

Item #: 1215-102475

Imprint Method: Pad Print on the Front (Paper Insert) - Black

## \*\*\*IMPORTANT INFORMATION\*\*\* (PLEASE READ)

Please proof carefully for spelling errors, omissions, and layout accuracy. It is your responsibility to correct any errors. Garrett Specialties assumes no responsibility for errors after a proof has been authorized to print. Please note changes or revisions to your proof from your original instructions may cause revision in your ship date. Delays in paper proof approval also may require a change in your schedule ship dates. Occasionally, some fax machines may distort the image. Please pay close attention to numbers.

It is imperative that you view your e-proof and submit your approval and/or changes promptly to maintain your anticipated delivery date.

Please keep in mind that this virtual proof is not a printed sample of your artwork on our product. The size and placement of the artwork may vary from this proof when actually printed on the product. Carefully review the attached proof for verification of copy & layout.