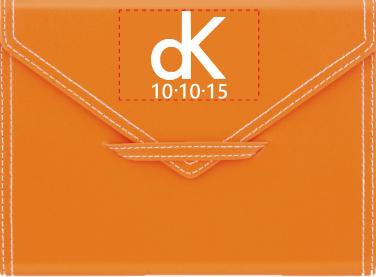

CAREFULLY REVIEW THE ARTWORK ATTACHED.

Order#: 127210

**Product:** Executive Photo Envelope 4" x 6" - Orange & Pink (93 Pcs Each)

Item #: 1087-300823

Imprint Method: Screen Print on the Top Flap - White

Actual Size of Imprint **Dotted Lines Do Not Print** 