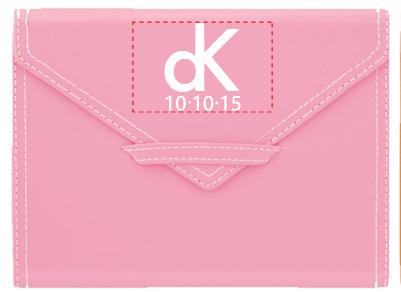

CAREFULLY REVIEW THE ARTWORK ATTACHED.

Order#: 127210

**Product:** Executive Photo Envelope 4" x 6" - Orange & Pink (93 Pcs Each)

Item #: 1087-300823

Imprint Method: Screen Print on the Top Flap - White

Actual Size of Imprint **Dotted Lines Do Not Print** 