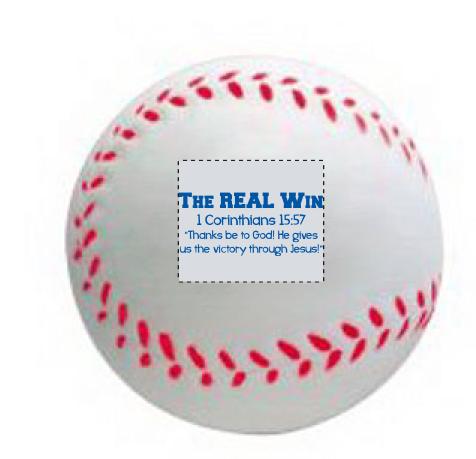

Order#: 127207 Product: Baseball Stress Ball Item #: 1206-104846 Imprint Method: Pad Print on the Side - Reflex Blue