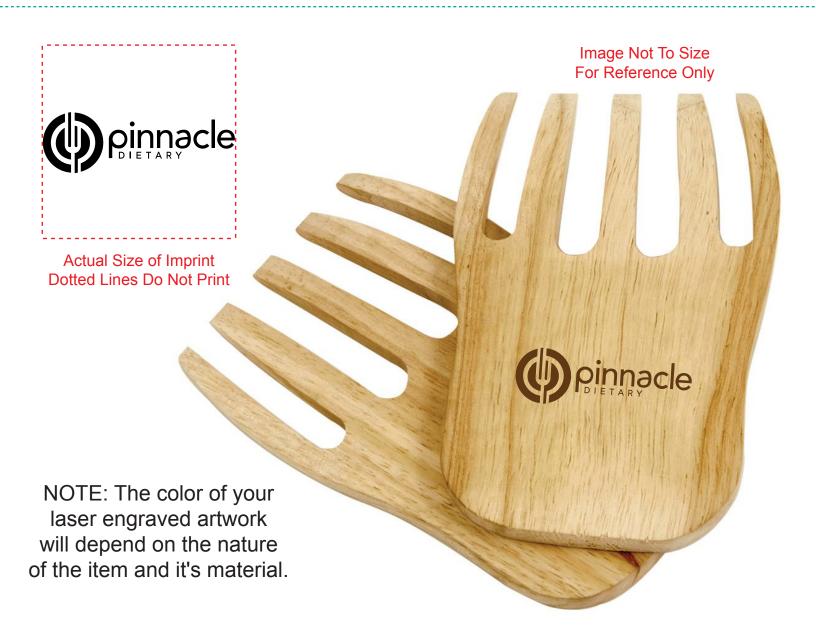

CAREFULLY REVIEW THE ARTWORK ATTACHED.

Order#: 127203

**Product:** Rubberwood Salad & Pasta Pals

Item #: 1312-301212

Imprint Method: Laser Engraved on the One Side Each Handle