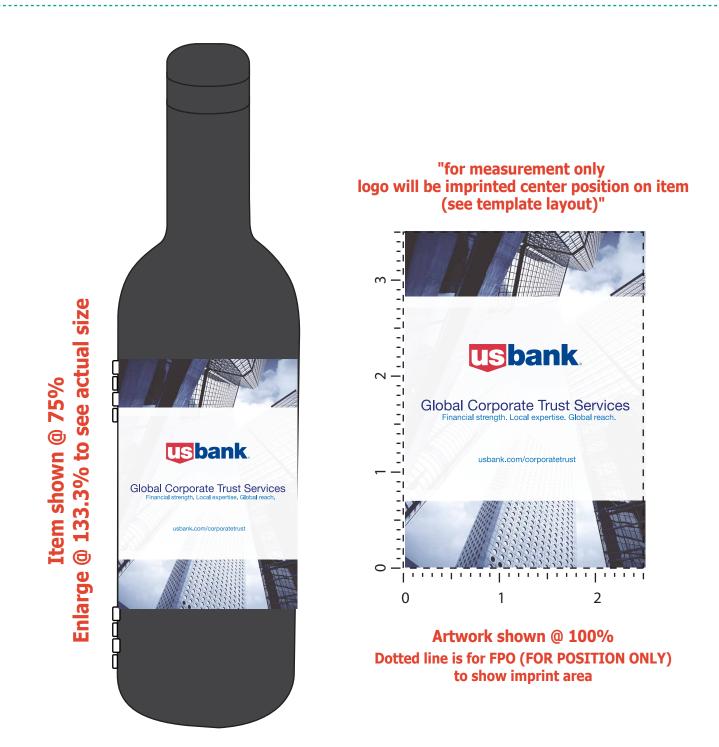

Order#: 127201 Product: Bordeaux Wine Tool Set Item #: 1097-305589 Imprint Method: 4 Color Process on the Front of Bottle

## \*\*\*IMPORTANT INFORMATION\*\*\* (PLEASE READ)

Please proof carefully for spelling errors, omissions, and layout accuracy. It is your responsibility to correct any errors. Garrett Specialties assumes no responsibility for errors after a proof has been authorized to print. Please note changes or revisions to your proof from your original instructions may cause revision in your ship date. Delays in paper proof approval also may require a change in your schedule ship dates. Occasionally, some fax machines may distort the image. Please pay close attention to numbers.

It is imperative that you view your e-proof and submit your approval and/or changes promptly to maintain your anticipated delivery date.

Please keep in mind that this virtual proof is not a printed sample of your artwork on our product. The size and placement of the artwork may vary from this proof when actually printed on the product. Carefully review the attached proof for verification of copy & layout.