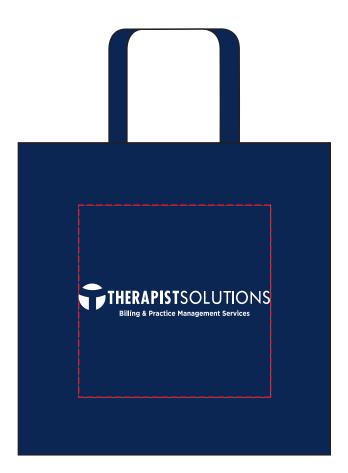

CAREFULLY REVIEW THE ARTWORK ATTACHED.

Order#: 127200

**Product:** Morgen Tote - Non-Woven - Navy

Item #: 1206-303837

Imprint Method: Screen Print on the Front - White

25% of Actual Size of Imprint Enlarge at 400% to View Actual Size **Dotted Lines Do Not Print** 