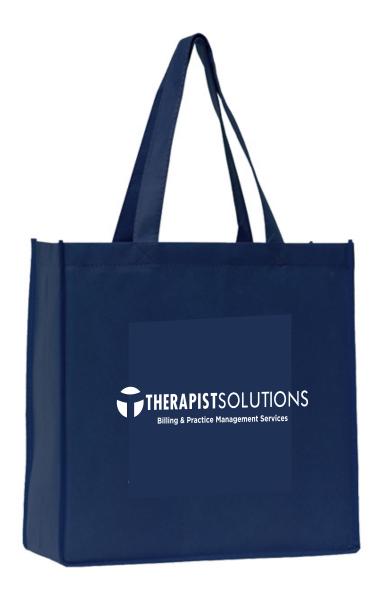

CAREFULLY REVIEW THE ARTWORK ATTACHED.

Order#: 127200

**Product:** Morgen Tote - Non-Woven - Navy

Item #: 1206-303837

Imprint Method: Screen Print on the Front - White

25% of Actual Size of Imprint Enlarge at 400% to View Actual Size **Dotted Lines Do Not Print** 