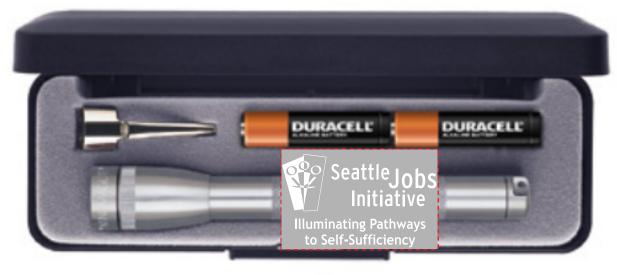

CAREFULLY REVIEW THE ARTWORK ATTACHED.

**eProof** 

Order#: 127198

**Product:** M3A Mini Mag Lite with Pocket Clip

**Item #**: 1032-100420

**Imprint Method:** Laser Engraved on the Barrel

Option 1: On the Barrel (Side) The imprint area is very small. Some of the small details in your logo may fill in when engraved

Option 2: On the Barrel (Wraparound) Our manufacturer offers an optional wraparound imprint option. This imprint area is significantly larger and would allow for your logo to be enlarged