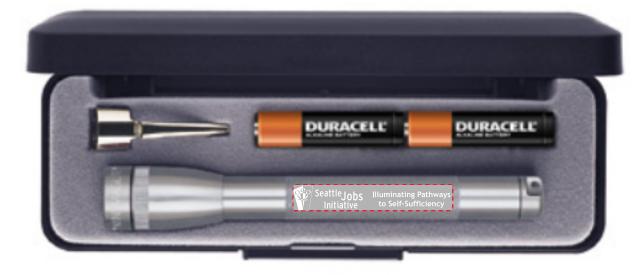

CAREFULLY REVIEW THE ARTWORK ATTACHED.

**eProof** 

Order#: 127198

**Product:** M3A Mini Mag Lite with Pocket Clip

**Item #**: 1032-100420

**Imprint Method:** Laser Engraved on the Barrel

Option 1: On the Barrel (Side) The imprint area is very small. Some of the small details in your logo may fill in when engraved

Option 2: On the Barrel (Wraparound) Our manufacturer offers an optional wraparound imprint option. This imprint area is significantly larger and would allow for your logo to be enlarged