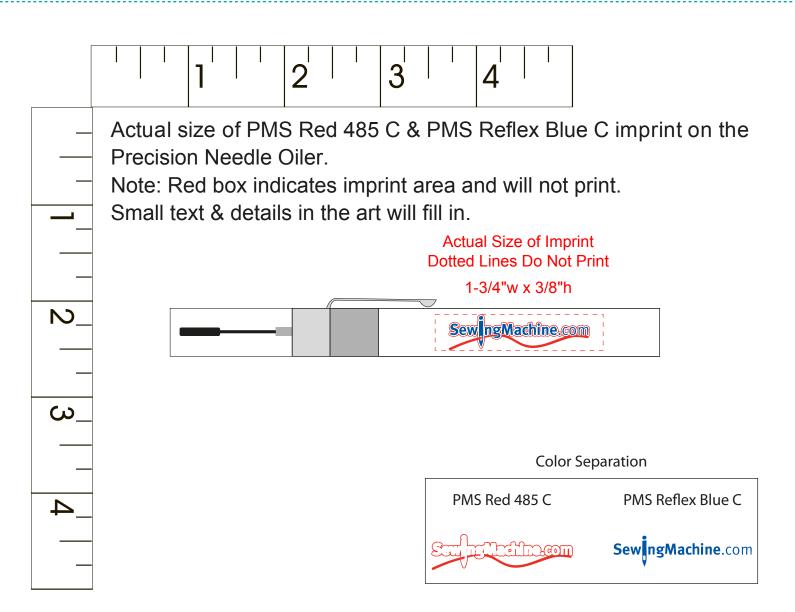

Order#: 127195 Product: Precision Oiler Item #: 1280-104664

Imprint Method: Screen Print on the Barrel - Red 485 & Reflex Blue

Due to inherent technical differences in color monitors, the imprint colors and product colors depicted in the attached proof will not resemble those in the final product. We make every effort to match requested custom colors, but cannot guarantee a 100% exact match. Imprints are applied using pad or screen inks. These inks are hand mixed as close as possible to the requested color but may vary 2 to 4 shades. For this reason an exact PMS match cannot be guaranteed. Your order is ON HOLD until we receive an approval from you in reference to your artwork.