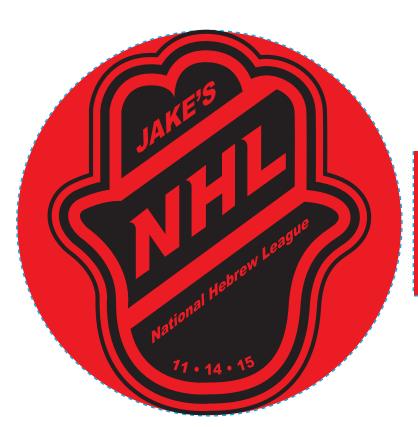

CAREFULLY REVIEW THE ARTWORK ATTACHED.

Order#: 127194

Product: Snowball 3 Piece Fleece Set - Red

Item #: 1086-103762

Imprint Method: Embroidery on the Pouch, Scarf, and Cap - Black

Actual Size of Imprint on Pouch & Scarf **Dotted Lines Do Not Print** 

Actual Size of Imprint on the Cap **Dotted Lines Do Not Print** 