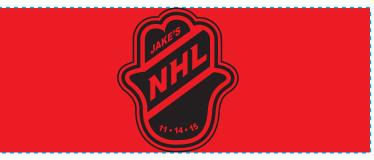

CAREFULLY REVIEW THE ARTWORK ATTACHED.

Order#: 127194

Product: Snowball 3 Piece Fleece Set - Red

Item #: 1086-103762

Imprint Method: Embroidery on the Pouch, Scarf, and Cap - Black

Actual Size of Imprint on Pouch & Scarf **Dotted Lines Do Not Print** 