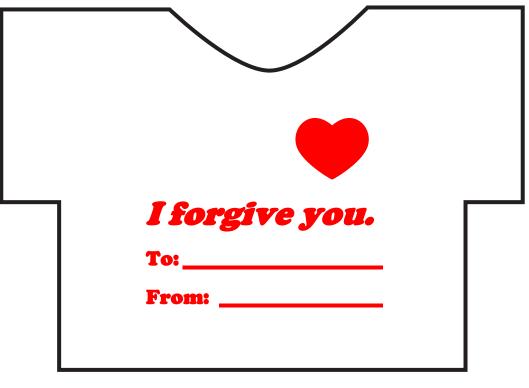

## PG 2 of 2

eProof

Order#: 127192 Product: Extra Soft Brown Bear - WhiteT Shirt Item #: 1325-309450 Imprint Method: Screen Print on theT-Shirt - Red

Actual Size of Imprint Dotted Lines Do Not Print