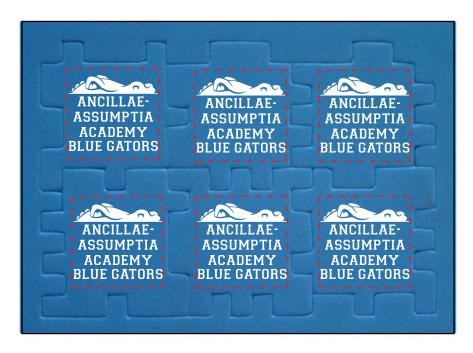

CAREFULLY REVIEW THE ARTWORK ATTACHED.

**Order#**: 127189

**Product:** Foam Puzzle Cube Item #: 1064-100591

Imprint Method: Pad Print on the All Six Sides - White

Note: I altered the layout of the artwork because the imprint area is very small. I removed the extra outline around the text because I'm concerned it may fill in with such a small imprint area