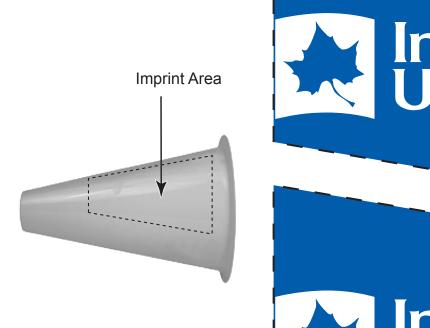

**Order#**: 127186

**Product:** Megaphone with Popcorn Cap - Blue

Item #: 1116-303531

Imprint Method: Pad Print on the Wrap - White

## \*\*\*IMPORTANT INFORMATION\*\*\* (PLEASE READ)

Please proof carefully for spelling errors, omissions, and layout accuracy. It is your responsibility to correct any errors. Garrett Specialties assumes no responsibility for errors after a proof has been authorized to print. Please note changes or revisions to your proof from your original instructions may cause revision in your ship date. Delays in paper proof approval also may require a change in your schedule ship dates. Occasionally, some fax machines may distort the image. Please pay close attention to numbers.

It is imperative that you view your e-proof and submit your approval and/or changes promptly to maintain your anticipated delivery date.

Please keep in mind that this virtual proof is not a printed sample of your artwork on our product. The size and placement of the artwork may vary from this proof when actually printed on the product. Carefully review the attached proof for verification of copy & layout.