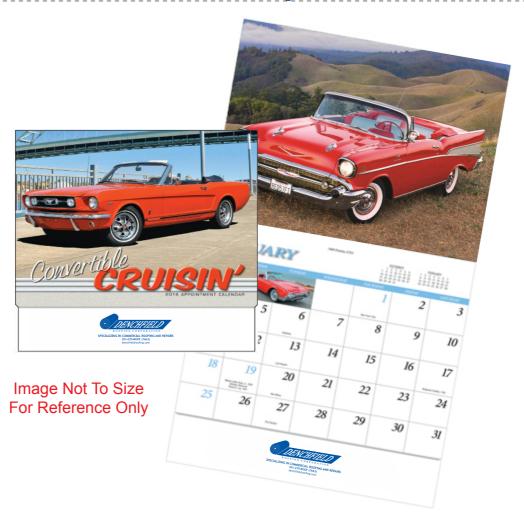

**Order#**: 127181

**Product:** Convertible Cruisin Calendar

**Item #**: 1295-301495

Imprint Method: Offset Print on the Drop Ad - Reflex Blue

Actual Size of Imprint
Dotted Lines Do Not Print
10" x 1 5/8"

## SPECIALIZING IN COMMERCIAL ROOFING AND REPAIRS 301-270-ROOF (7663)

denchfieldroofing.com\_