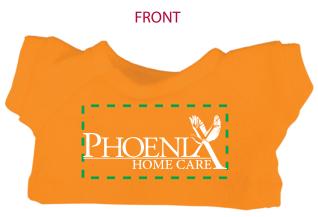

Order#: 127173

**Product:** Monkey Wild Bunch Animals - Orange T Shirt

**Item #**: 1039-303700

Imprint Method: Screen Print on the Shirt (Center) - White

Image Not To Size For Reference Only

Imprint shown @ 75%