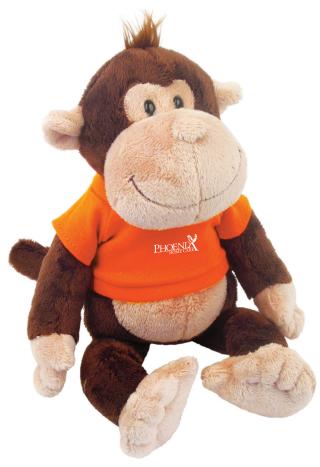

Order#: 127173

**Product:** Monkey Wild Bunch Animals - Orange T Shirt

**Item #**: 1039-303700

Imprint Method: Screen Print on the Shirt (Center) - White

Image Not To Size For Reference Only

Imprint shown @ 75%