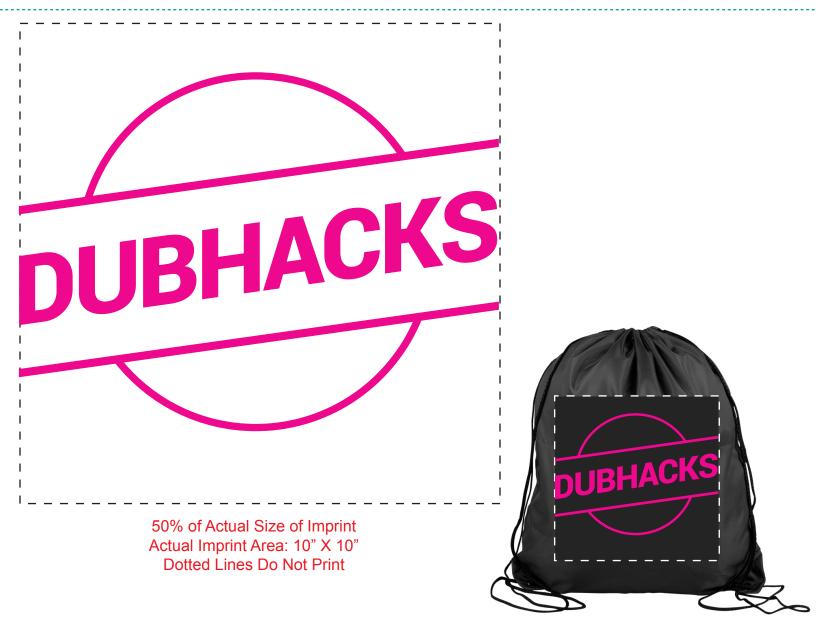

Order#: 127170 Product: 15" x 18" Drawstring Back Pack Bag - Black Item #: 1116-108426 Imprint Method: Silkscreen on the Front - PMS 226C