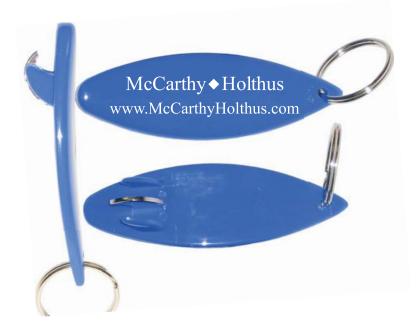

Order#: 127167 Product: Surfboard Bottle Opener - Blue Item #: 1014-100143 Imprint Method: Pad print on the Top - White

## McCarthy Holthus www.McCarthyHolthus.com