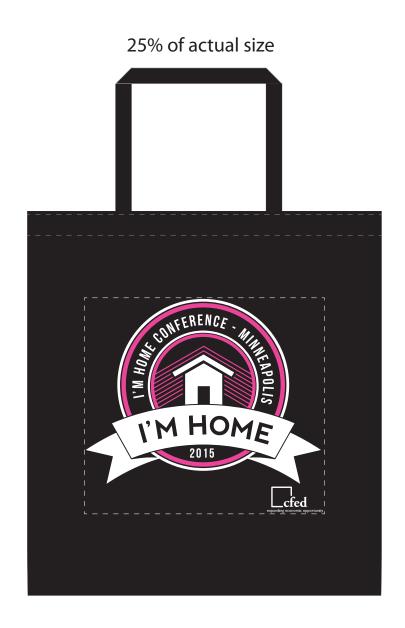

PG 1 OF 2

**Order#:** 127163

Product: Catalina DayTote
Item #: 1016-309544

Imprint Method: Screen Print on the Front Side - White, PMS 219C

## \*\*\*IMPORTANT INFORMATION\*\*\* (PLEASE READ)

Please proof carefully for spelling errors, omissions, and layout accuracy. It is your responsibility to correct any errors. Garrett Specialties assumes no responsibility for errors after a proof has been authorized to print. Please note changes or revisions to your proof from your original instructions may cause revision in your ship date. Delays in paper proof approval also may require a change in your schedule ship dates. Occasionally, some fax machines may distort the image. Please pay close attention to numbers.

It is imperative that you view your e-proof and submit your approval and/or changes promptly to maintain your anticipated delivery date.

Please keep in mind that this virtual proof is not a printed sample of your artwork on our product. The size and placement of the artwork may vary from this proof when actually printed on the product. Carefully review the attached proof for verification of copy & layout.

Due to inherent technical differences in color monitors, the imprint colors and product colors depicted in the attached proof will not resemble those in the final product. We make every effort to match requested custom colors, but cannot guarantee a 100% exact match. Imprints are applied using pad or screen inks. These inks are hand mixed as close as possible to the requested color but may vary 2 to 4 shades. For this reason an exact PMS match cannot be guaranteed. Your order is ON HOLD until we receive an approval from you in reference to your artwork.