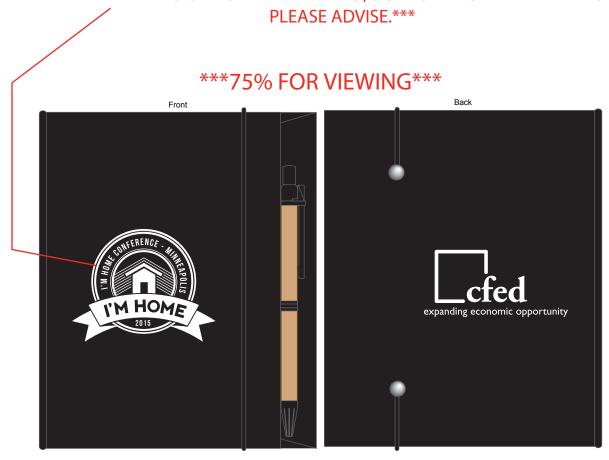

PG 2 OF 2

**Order#**: 127163

**Product:** Recycled Desk Journal

Item #: 1008-307211

Imprint Method: Screen Print on the Front & Back - White

\*\*\*PLEASE NOTE: THE SMALL DETAILS AND SPACINGS IN THE OUTLINED CIRCLE ART WILL FILL IN AND BLEED WHEN PRINTED, DUE TO THE SMALL IMPRINT SIZE.

## \*\*\*IMPORTANT INFORMATION\*\*\* (PLEASE READ)

Please proof carefully for spelling errors, omissions, and layout accuracy. It is your responsibility to correct any errors. Garrett Specialties assumes no responsibility for errors after a proof has been authorized to print. Please note changes or revisions to your proof from your original instructions may cause revision in your ship date. Delays in paper proof approval also may require a change in your schedule ship dates. Occasionally, some fax machines may distort the image. Please pay close attention to numbers.

It is imperative that you view your e-proof and submit your approval and/or changes promptly to maintain your anticipated delivery date.

Please keep in mind that this virtual proof is not a printed sample of your artwork on our product. The size and placement of the artwork may vary from this proof when actually printed on the product. Carefully review the attached proof for verification of copy & layout.

Due to inherent technical differences in color monitors, the imprint colors and product colors depicted in the attached proof will not resemble those in the final product. We make every effort to match requested custom colors, but cannot guarantee a 100% exact match. Imprints are applied using pad or screen inks. These inks are hand mixed as close as possible to the requested color but may vary 2 to 4 shades. For this reason an exact PMS match cannot be guaranteed. Your order is ON HOLD until we receive an approval from you in reference to your artwork.