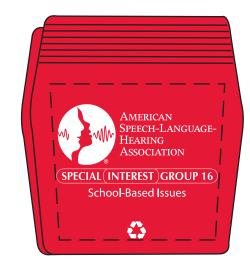

Order#: 127162 Product: Magnet Clip - Recycled - Red Item #: 1116-303555 Imprint Method: Screen Print on the Front - White