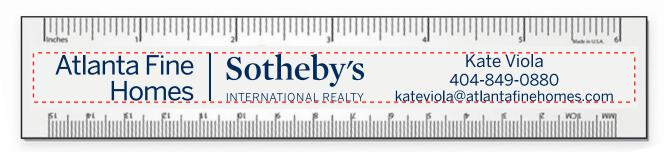

CAREFULLY REVIEW THE ARTWORK ATTACHED.

Order#: 127160 Product: Ruler - 6" Item #: 1104-300504

Imprint Method: 4 Color Process on the Front

Actual Size of Imprint **Dotted Lines Do Not Print** 