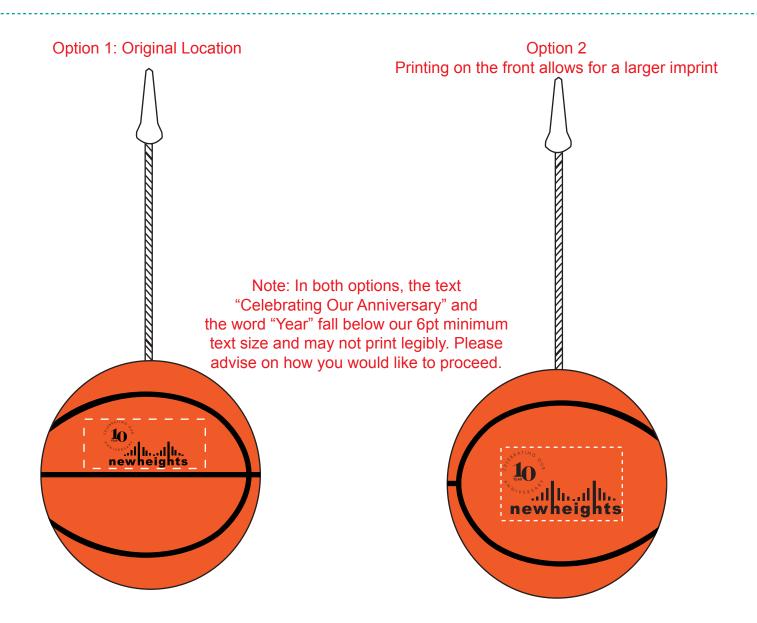

CAREFULLY REVIEW THE ARTWORK ATTACHED.

**Order#**: 127159

Product: Basketball Memo Holder Stress Ball

Item #: 1008-305034

Imprint Method: Pad Print on the Back (Above the Line) - Black