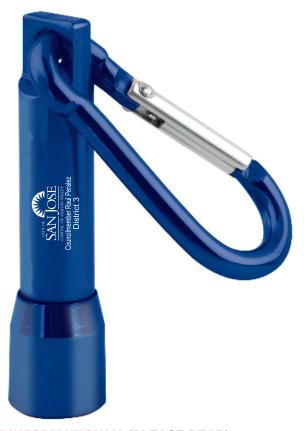

CAREFULLY REVIEW THE ARTWORK ATTACHED.

**Order#**: 127153

**Product:** Carabiner LED Light - Blue

Item #: 1087-306746

Imprint Method: Screen Print on the Barrel - White

Option 1: With logo Imprint area is very small. The small text in the logo may fill in

Actual Size of Imprint **Dotted Lines Do Not Print** 

Actual Size of Imprint **Dotted Lines Do Not Print** 