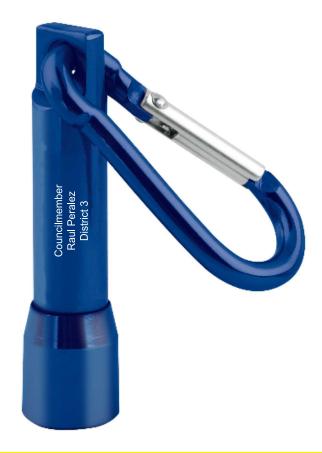

CAREFULLY REVIEW THE ARTWORK ATTACHED.

**Order#**: 127153

**Product:** Carabiner LED Light - Blue

Item #: 1087-306746

Imprint Method: Screen Print on the Barrel - White

Option 1: With logo Imprint area is very small. The small text in the logo may fill in

Actual Size of Imprint **Dotted Lines Do Not Print** 

Actual Size of Imprint **Dotted Lines Do Not Print** 