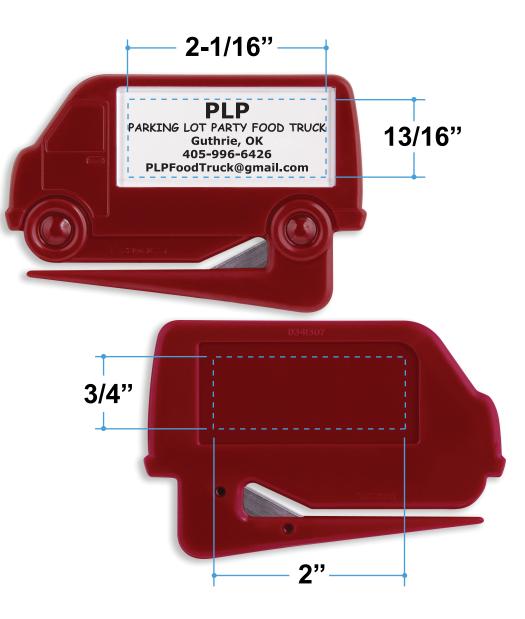

Order#:127145Product:Van Zippy Letter Opener - RedItem #:1215-104348Imprint Method:Screen Print on the Front (Paper Insert) - Black