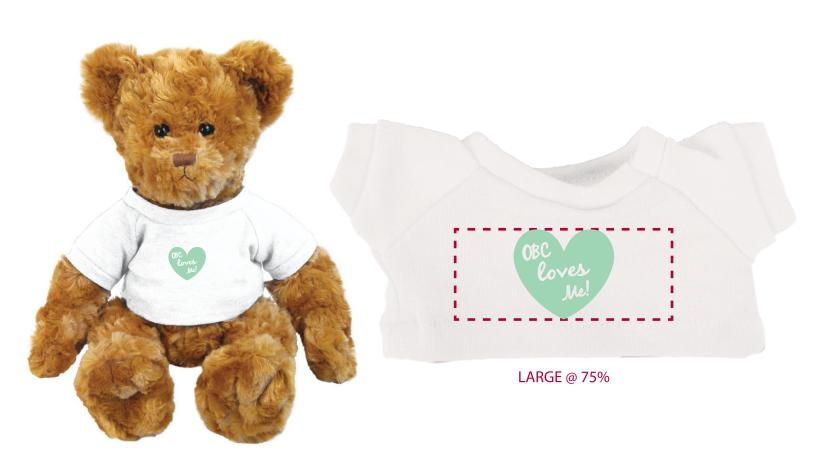

Customer Service E-mail: service@garrettspecialties.com

**Order#**: 127117

Product: Dexter Plush Bear - Tan - White T Shirt

Item #: 1039-308602

Imprint Method: Screen Print on the T-Shirt - PMS353

## \*\*\*IMPORTANT INFORMATION\*\*\* (PLEASE READ)

Please proof carefully for spelling errors, omissions, and layout accuracy. It is your responsibility to correct any errors. Garrett Specialties assumes no responsibility for errors after a proof has been authorized to print. Please note changes or revisions to your proof from your original instructions may cause revision in your ship date. Delays in paper proof approval also may require a change in your schedule ship dates. Occasionally, some fax machines may distort the image. Please pay close attention to numbers.

It is imperative that you view your e-proof and submit your approval and/or changes promptly to maintain your anticipated delivery date.

Please keep in mind that this virtual proof is not a printed sample of your artwork on our product. The size and placement of the artwork may vary from this proof when actually printed on the product. Carefully review the attached proof for verification of copy & layout.