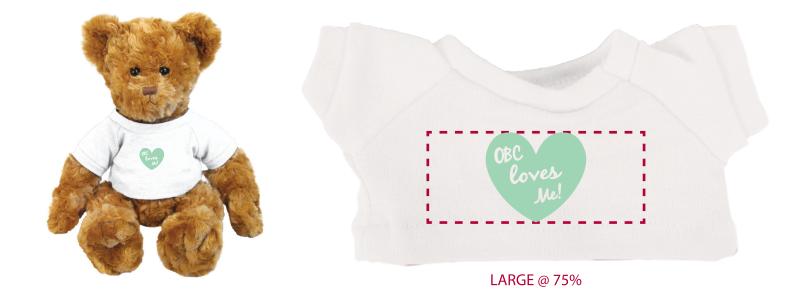

Order#: 127117 Product: Dexter Plush Bear - Tan - White T Shirt Item #: 1039-308602 Imprint Method: Screen Print on the T-Shirt - PMS353