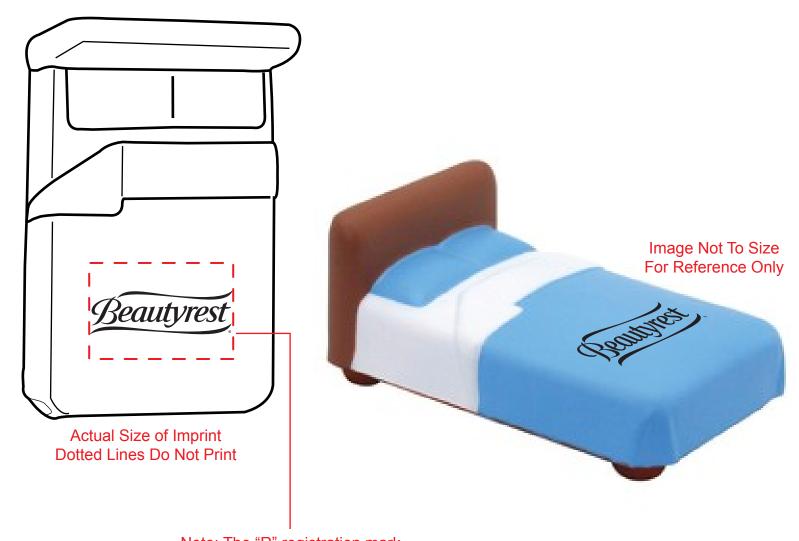

CAREFULLY REVIEW THE ARTWORK ATTACHED.

Order#: 127116

**Product:** Bed Squeezies Stress Reliever

Item #: 1364-311233

Imprint Method: Screen Print on the Top of Bed - Black

Note: The "R" registration mark will most likely fill in and print as a dot because it's so small. Please advise.