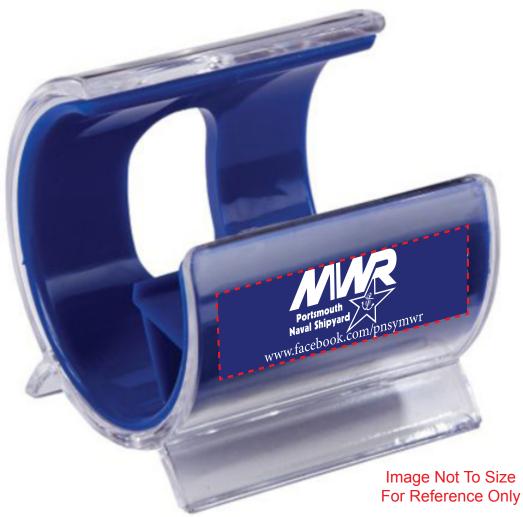

CAREFULLY REVIEW THE ARTWORK ATTACHED.

**Order#**: 127115

Product: Clam Cell Phone Holder - Blue

Item #: 1205-311306

Imprint Method: Pad Print on the Front - White

Note: The small details in the rope may fill in because it's so small

Actual Size of Imprint **Dotted Lines Do Not Print** 