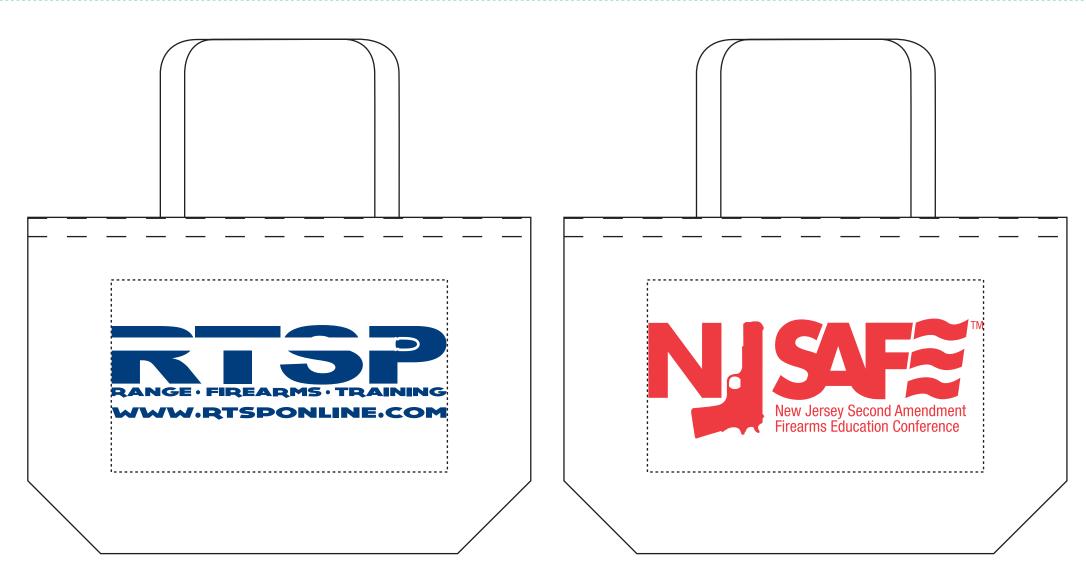

CAREFULLY REVIEW THE ARTWORK ATTACHED.

**Order#**: 127112

**Product:** Magnolia Large Polypropylene Convention Tote Bag

Item #: 1206-104742

Imprint Method: Screen Print on the Front & Back - Navy 281, Red 185

25% of Actual Size of Imprint
Enlarge or View at 400% for Actual Size
Dotted Lines Do Not Print