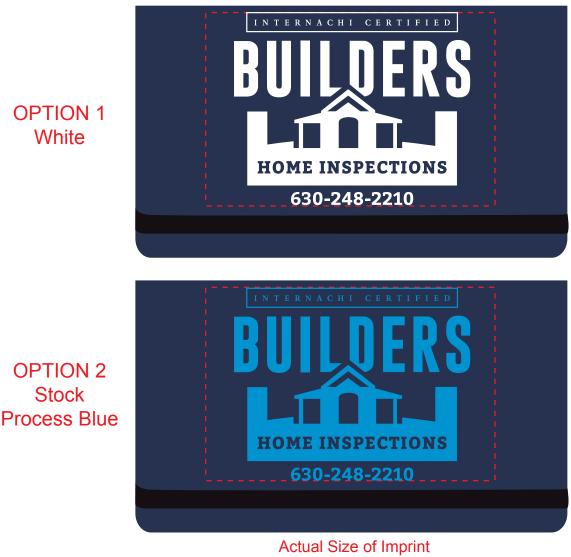

Order#: 127110 Product: Business Card Sticky Pack - Navy Item #: 1097-303660 Imprint Method: Screen Print on the Front Side

Dotted Lines Do Not Print