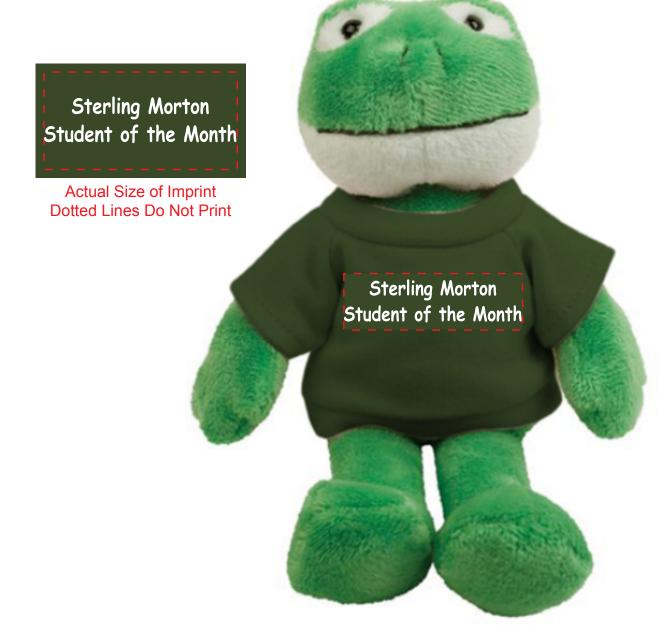

Order#: 127109 Product: Frog Mascot Stuffed Animal - Forest GreenT Shirt Item #: 1039-303464 Imprint Method: Screen Print on the Shirt (Center) - White