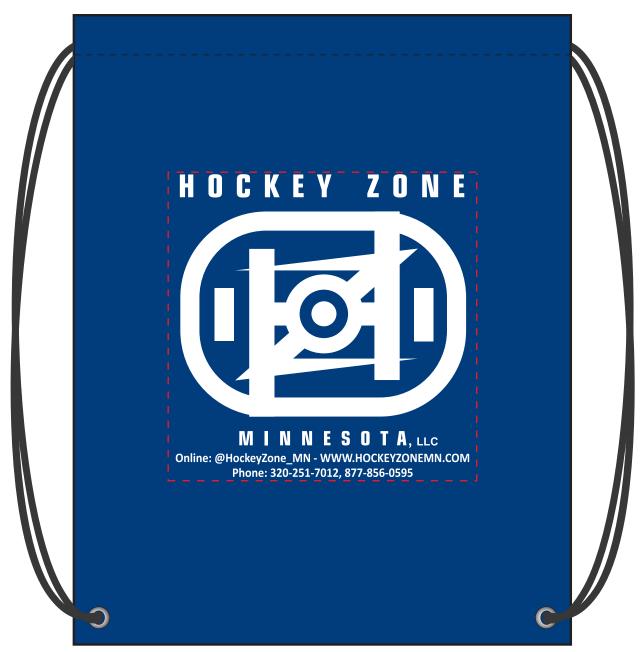

Order#: 127108

**Product:** Canyon Drawstring Backpack - Navy

**Item #**: 1206-307447

Imprint Method: Screen Print on the Front - White

## 40% of Actual size