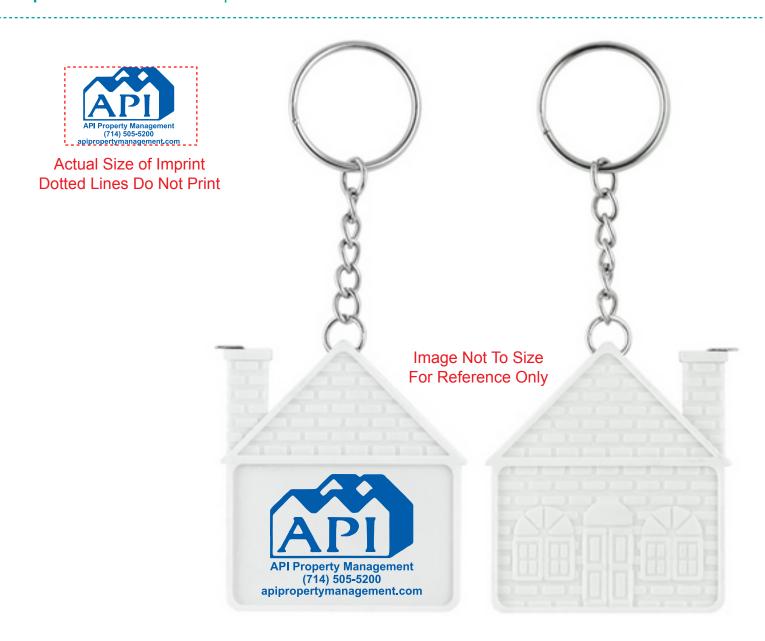

Order#: 127100

**Product:** House Tape Key Rule

**Item #**: 1215-104417

Imprint Method: Screen Imprint on the Front - Blue 286