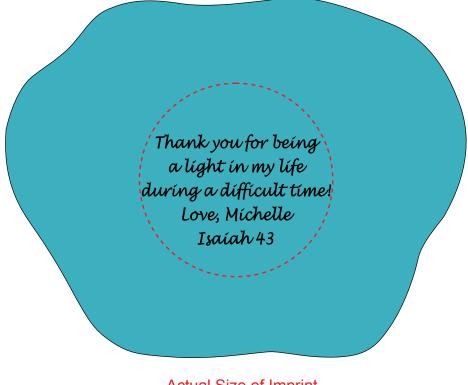

Order#: 127091 Product: Splash O Color Coaster - Teal Item #: 1008-305305 Imprint Method: Pad Print on the Top Side Only - Black

Actual Size of Imprint Dotted Lines Do Not Print