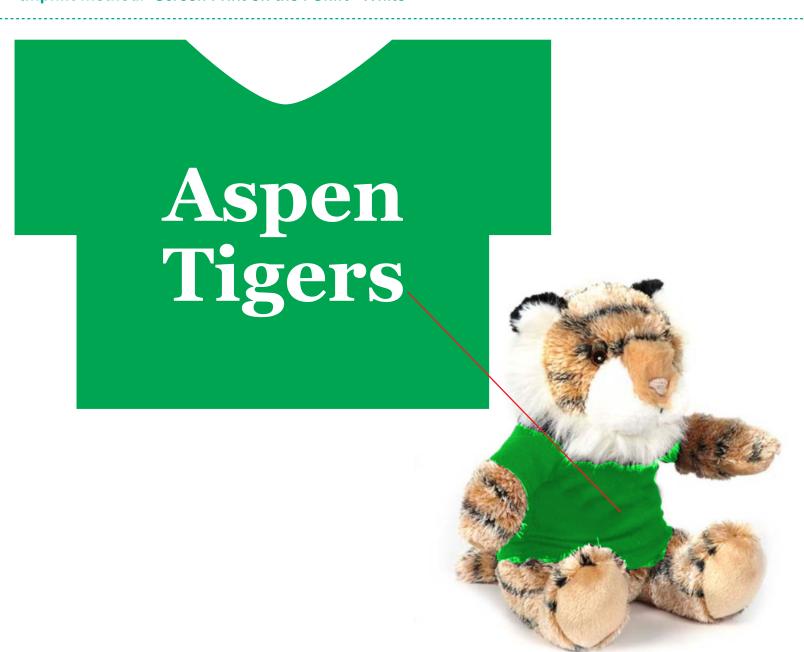

Order#: 127090

Product: PlushTiger - 10" - GreenT Shirt

Item #: 1325-309848

Imprint Method: Screen Print on the T-Shirt - White